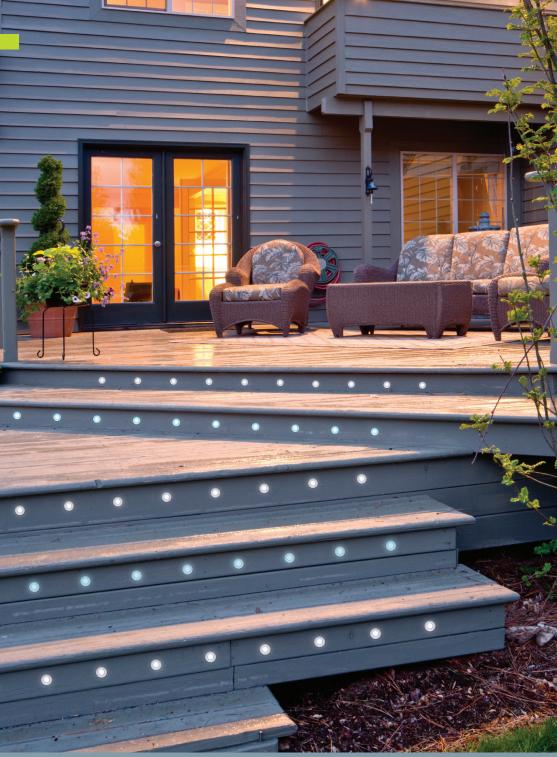

The Kios 2 LED decking kit is a contemporary IP44 waterproof design making this unit ideal for decking, walkways and other outdoor areas. Combined with exceptionally low power consumption, this product is cost effective and cheap to run.

**256** EXTERIOR DECKING EXTERIOR DECKING 257