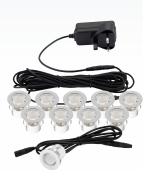

- 10 x 0.45W LED module (SMD 2835)
- 1 x 12V IP20 inline transformer with 5 metres of cable
- 1 x outdoor rated 10-way junction box
- 10 x LED light fittings each with 1 metre of cable attached

| CODE  | DESCRIPTION |               |    |    | DIMENSIONS          | CUT OUT   |
|-------|-------------|---------------|----|----|---------------------|-----------|
| 75530 | Kios 2 4.5W | <b>A</b> 6500 | 80 | 18 | Proj: 1mm Dia: 30mm | Dia: 22mm |