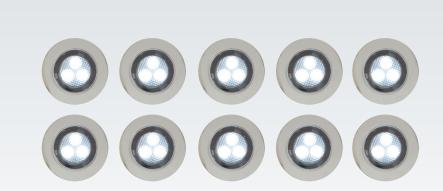

- 10 x 0.45W LED module (SMD 2835)
- 1 x 12V IP20 inline transformer with 5 metres of cable
- 1 x outdoor rated 10-way junction box
- 10 x LED light fittings each with 1 metre of cable attached

| CODE  | DESCRIPTION |               |    |    | DIMENSIONS          | CUT OUT   |
|-------|-------------|---------------|----|----|---------------------|-----------|
| 75530 | Kios 2 4.5W | <b>A</b> 6500 | 80 | 18 | Proj: 1mm Dia: 30mm | Dia: 22mm |